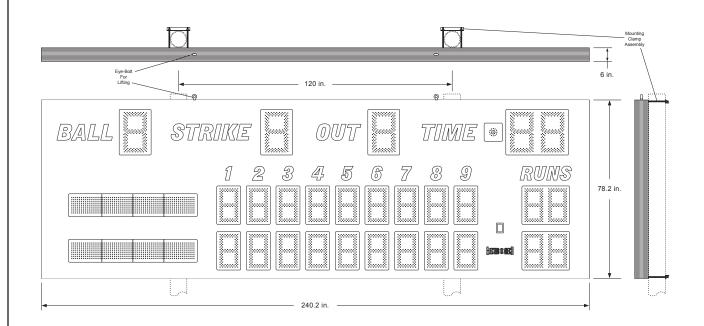

## Model LX1732-ETN Outdoor LED Baseball Scoreboard

Cabinet Size, Weight: 20 ft. x 6.5 ft., 380 lbs.

Electrical Requirements: 6.6 Amps, 120 VAC

## **Display Sizes:**

18 in. tall Ball
18 in. tall Strike
18 in. tall Out
18 in. tall 2-digit Game Clock
15 in. tall Home Runs-By-Inning (1-9)
15 in. tall Guest Runs-By-Inning (1-9)
15 in. tall Guest Total Runs
15 in. tall Guest Total Runs
4 in. tall Clock Activity Indicator
7 in. tall 9 x 64 pixel ETNs

<u>Standard Post Sizes:</u> 2 each. max diameter 7 in.